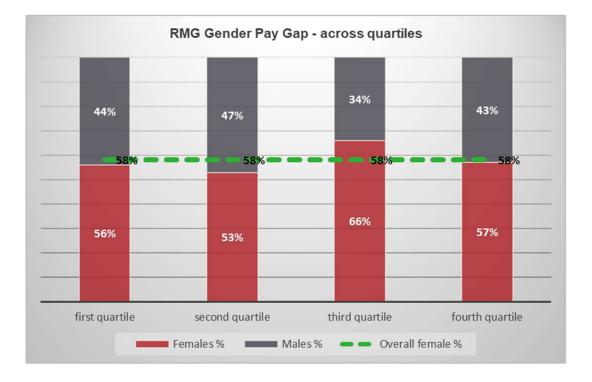

## Royal Museums Greenwich

Snapshot date: 31 March 2022

|                                                                                                 |          |        | %     |
|-------------------------------------------------------------------------------------------------|----------|--------|-------|
| 1. Mean gender pay gap - Ordinary pay                                                           |          |        | -1.33 |
| 2. Median gender pay gap - Ordinary pay                                                         |          |        | -14.9 |
| 3. Mean gender pay gap - Bonus pay in the 12 months<br>ending 31 March                          |          |        | 3.57  |
| 4. Median gender pay gap - Bonus pay in the 12 months<br>ending 31 March                        |          |        | 0.0   |
| 5.The proportion of male and female employees<br>paid a bonus in the 12 months ending 31 March: |          | Male   | 4.27  |
|                                                                                                 |          | Female | 4.42  |
| 6. Proportion of male and female employees in each quartile.                                    |          |        |       |
| Quartile                                                                                        | Female % | Male % |       |
| First (lower) quartile                                                                          | 55%      | 45%    |       |
| Second quartile                                                                                 | 50%      | 50%    |       |
| Third quartile                                                                                  | 67%      | 33%    |       |
| Fourth (upper) quartile                                                                         | 60%      | 40%    |       |