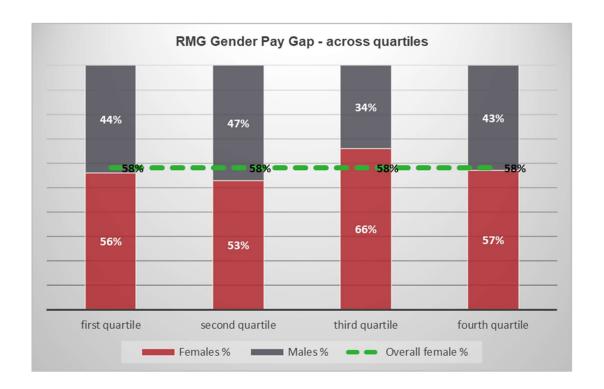

## 6. Proportion of male and female employees in each quartile.

| Quartile                | Female % | Male % |
|-------------------------|----------|--------|
| First (lower) quartile  | 55%      | 45%    |
| Second quartile         | 50%      | 50%    |
| Third quartile          | 67%      | 33%    |
| Fourth (upper) quartile | 60%      | 40%    |