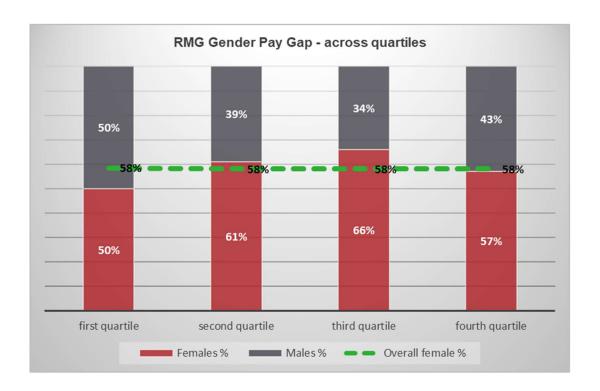

6. Proportion of male and female employees in each quartile.

| Quartile                | Female % | Male % |
|-------------------------|----------|--------|
| First (lower) quartile  | 50%      | 50%    |
| Second quartile         | 61%      | 39%    |
| Third quartile          | 66%      | 34%    |
| Fourth (upper) quartile | 57%      | 43%    |