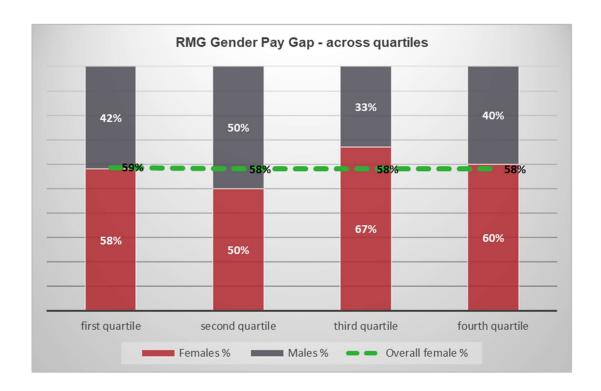

6. Proportion of male and female employees in each quartile.

| Quartile                | Female % | Male % |
|-------------------------|----------|--------|
| First (lower) quartile  | 58%      | 42%    |
| Second quartile         | 50%      | 50%    |
| Third quartile          | 67%      | 33%    |
| Fourth (upper) quartile | 60%      | 40%    |