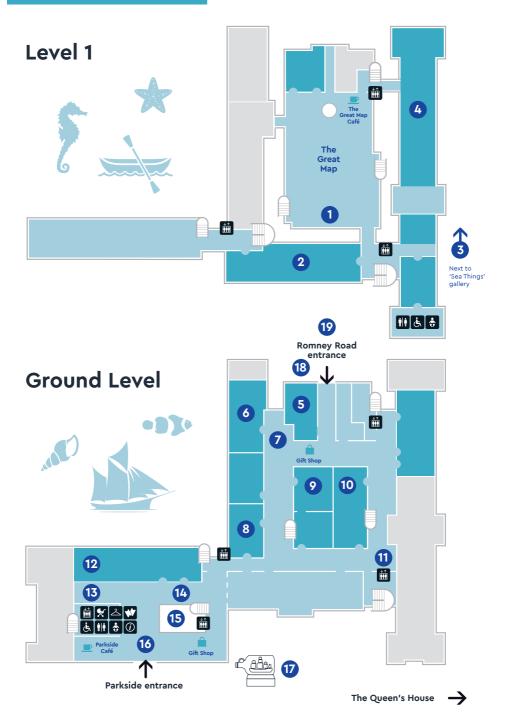

#### Level 1

| 10.15-10.30 | Tangata Moana<br>Opening ceremony                 | 1 | The Great Map<br>stage | <b>\$</b>                                |
|-------------|---------------------------------------------------|---|------------------------|------------------------------------------|
| 11.00-11.30 | Beats of Polynesia<br>Dance performance           | 1 | The Great Map<br>stage | <b>X</b>                                 |
| 11.00-13.00 | Drawing waves<br>Open studio workshop             | 3 | The Studio             | X.                                       |
| 12.00-13.00 | 'The Quest for the Treasure Chest'<br>Performance | 1 | The Great Map<br>stage | ×.                                       |
| 14.00-14.45 | VOU Fiji<br>Dance workshop                        | 1 | The Great Map<br>stage | ka k |
| 14.00-16.00 | Drawing waves<br>Open studio workshop             | 3 | The Studio             | Â.                                       |
| 15.30-16.15 | VOU Fiji<br>Dance performance                     | 1 | The Great Map<br>stage | k.                                       |
| 16.15-16.30 | Tangata Moana<br>Closing ceremony                 | 1 | The Great Map<br>stage | <b>X</b>                                 |

#### Galleries

| 'The Clashing of the Oars'<br>Gallery talk                       | 9                                                                                                                                                                                                                                          | 'Maritime London'<br>gallery                                                                                                                                                                                                 | 7+                                                                                                                                                                                                                                                                                                                                                                                                                                 |
|------------------------------------------------------------------|--------------------------------------------------------------------------------------------------------------------------------------------------------------------------------------------------------------------------------------------|------------------------------------------------------------------------------------------------------------------------------------------------------------------------------------------------------------------------------|------------------------------------------------------------------------------------------------------------------------------------------------------------------------------------------------------------------------------------------------------------------------------------------------------------------------------------------------------------------------------------------------------------------------------------|
| The Collective Makers<br>Curator tour                            | 10                                                                                                                                                                                                                                         | Our Connection<br>to Water                                                                                                                                                                                                   | 11+                                                                                                                                                                                                                                                                                                                                                                                                                                |
| Treasures tour                                                   | 16                                                                                                                                                                                                                                         | Meet at Parkside<br>reception desk                                                                                                                                                                                           | 7+                                                                                                                                                                                                                                                                                                                                                                                                                                 |
| 'Stinky Sailors and Spectacular<br>Sea Monsters'<br>Gallery talk | 4                                                                                                                                                                                                                                          | 'Pacific Encounters'<br>gallery                                                                                                                                                                                              | <b>\$</b>                                                                                                                                                                                                                                                                                                                                                                                                                          |
| The Collective Makers<br>Curator tour                            | 10                                                                                                                                                                                                                                         | Our Connection<br>to Water                                                                                                                                                                                                   | 11+                                                                                                                                                                                                                                                                                                                                                                                                                                |
| Treasures tour                                                   | 16                                                                                                                                                                                                                                         | Meet at Parkside<br>reception desk                                                                                                                                                                                           | 7+                                                                                                                                                                                                                                                                                                                                                                                                                                 |
| 'The Plague of the Sea: Scurvy!'<br>Gallery talk                 | 2                                                                                                                                                                                                                                          | 'Nelson, Navy,<br>Nation' gallery                                                                                                                                                                                            | 7+                                                                                                                                                                                                                                                                                                                                                                                                                                 |
|                                                                  | Gallery talk<br>The Collective Makers<br>Curator tour<br>Treasures tour<br>'Stinky Sailors and Spectacular<br>Sea Monsters'<br>Gallery talk<br>The Collective Makers<br>Curator tour<br>Treasures tour<br>'The Plague of the Sea: Scurvy!' | Gallery talkThe Collective Makers<br>Curator tour10Treasures tour16'Stinky Sailors and Spectacular<br>Sea Monsters'<br>Gallery talk4The Collective Makers<br>Curator tour10Treasures tour16'The Plague of the Sea: Scurvy!'2 | Gallery talkgalleryThe Collective Makers10Our Connection<br>to WaterTreasures tour16Meet at Parkside<br>reception desk'Stinky Sailors and Spectacular<br>Sea Monsters'<br>Gallery talk4'Pacific Encounters'<br>galleryThe Collective Makers<br>Curator tour10Our Connection<br>to WaterTreasures tour10Our Connection<br>to WaterTreasures tour10Meet at Parkside<br>reception desk'The Plague of the Sea: Scurvy!'2'Nelson, Navy, |

#### **Ground Level**

| 10.00-13.00   | Ocean Generation<br>Explore mystery objects            | 8  | Learning Space                      | X.          |
|---------------|--------------------------------------------------------|----|-------------------------------------|-------------|
| 10.00-14.00   | Coral corner<br>Crafting workshops                     | 7  | Giant Propeller                     | 7+          |
| 10.00-16.00   | Give the ocean a voice<br>Baton-making workshop        | 1  | Figureheads                         | Â.          |
| 10.00-16.30   | Objects in focus<br>Hidden treasures with our Curators | 14 | Sammy Ofer Wing                     | X.          |
| 10.00-16.30   | British Antarctic Survey<br>Meet a polar scientist     | 15 | Special Exhibition<br>Gallery foyer | Â.          |
| 10.00-16.30   | Creekside Discovery Centre<br>Artefacts and eco-facts  | 14 | Sammy Ofer Wing                     | Â.          |
| 10.30-16.00   | VR and the ocean<br>Virtual reality experiences        | 12 | 'Voyagers' gallery                  | 11+         |
| 11.00-11.30   | Float your boat<br>Origami workshop                    | 13 | ReThink Space                       | 7+          |
| 11.00-12.30** | <b>'SENsory Sailors'</b><br>SEND workshop              | 5  | Group Space                         | under<br>13 |
| 13.00-13.30   | Float your boat<br>Origami workshop                    | 13 | ReThink Space                       | 7+          |
| 14.00-16.30   | Ocean Generation<br>Ocean plastic workshop             | 8  | Learning Space                      | 7+          |
| 14.30-15.00   | Float your boat<br>Origami workshop                    | 13 | ReThink Space                       | 7+          |
| 15.00-16.30   | Coral corner<br>Crafting workshops                     | 7  | Giant Propeller                     | 7+          |
| 16.00-16.30   | <b>Float your boat</b><br>Origami workshop             | 13 | ReThink Space                       | 7+          |

#### Lecture Theatre 🧿

| 11.00–11.30 | <b>'Ocean Giants'</b><br>Speaker: Jen Spacagna,<br>Manta Trust                                                            | 7+  |
|-------------|---------------------------------------------------------------------------------------------------------------------------|-----|
| 12.00-12.30 | <b>'Underwater Robots'</b><br>Speaker: Povl Abrahamsen,<br>British Antarctic Survey                                       | 7+  |
| 14.30-15.15 | The World Reimagined:<br>'Water & Memory'<br>Conversation: Fiona<br>Compton, Nicola Green and<br>Ashley Shaw Scott Adjaye | 11+ |

#### The Queen's House

| 11.30-12.15 | Curator tour | 11+ |
|-------------|--------------|-----|
| 13.30-14.15 | Curator tour | 11+ |
| 15.30-16.15 | Curator tour | 11+ |

#### Outside

| 10.30-16.00                 | Mermaid face painting                     | 18 | Romney Road<br>entrance      | Â.        |
|-----------------------------|-------------------------------------------|----|------------------------------|-----------|
| 11.00–15.00                 | Dr Bike<br>Free bicycle safety check      | 18 | Romney Road<br>entrance      | <u>کې</u> |
| 11.00-15.30<br>(on and off) | Metronomes Steel Orchestra<br>Performance | 17 | Nelson's Ship<br>in a Bottle | <b>X</b>  |
| All day                     | The World Reimagined<br>Outdoor art       | 19 | Front Lawn                   | <u>بې</u> |